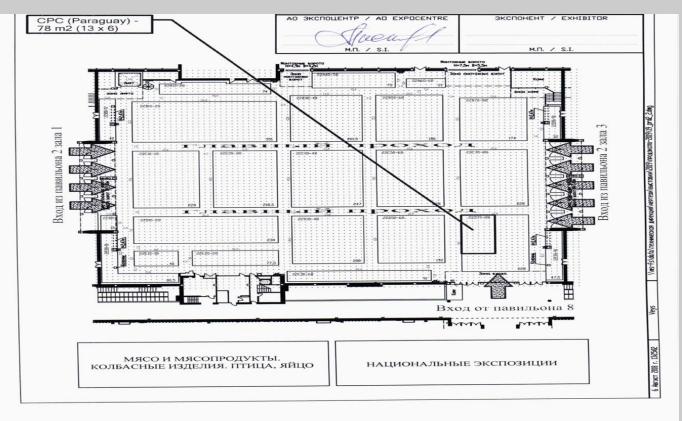

## PARAGUAYAN MEATS CHAMBER STAND PAVILION 2 HALL 2 STAND 22D70

Cámara Paraguaya de Carnes (CPC) Ruta Troperos del Chaco Km 14,5 Edificio Don Cirilo Solalinde Predio de la EXPO, 3er. Piso Mariano Roque Alonso, Paraguay