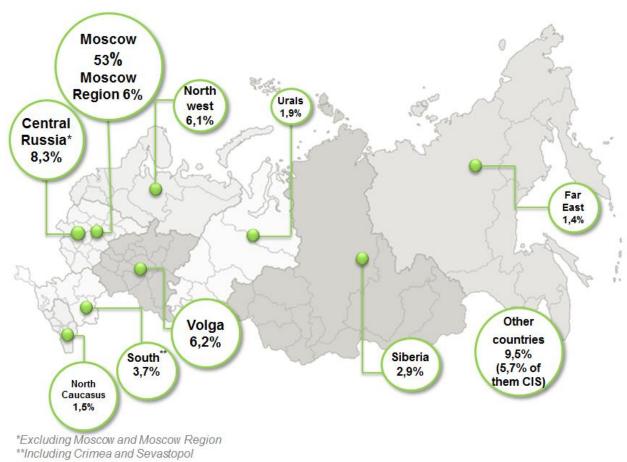

## Visitor geography:

| Total number of visitors | Including visitors from Russia | Including visitors from other countries | Including<br>regions of<br>Russia | Number<br>of<br>countries |
|--------------------------|--------------------------------|-----------------------------------------|-----------------------------------|---------------------------|
| 61971                    | 56106                          | 5865                                    | 84                                | 100                       |