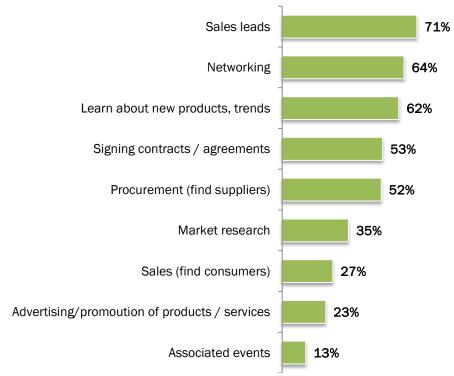

| 5%  |
| Agriculture industry, agricultural holdings, Farms, agricultural cooperatives | 4%  |
| Production/supply of food processing equipment                                | 3%  |
| Transport and logistics, services                                             | 3%  |
| State, municipal management                                                   | 2%  |
| Financial sectors, banks                                                      | 2%  |
| Research institutes, science, education                                       | 2%  |
| Advertising services                                                          | 1%  |
| Other                                                                         | 2%  |

<sup>\*</sup>Multiple replies possible

### **Job titles**



#### Goals\*



<sup>\*</sup> Multiple replies possible

## Visitor geography:

| Total number of visitors | Including visitors from Russia | Including visitors from other countries | Including<br>regions of<br>Russia | Number<br>of<br>countries |
|--------------------------|--------------------------------|-----------------------------------------|-----------------------------------|---------------------------|
| 61971                    | 56106                          | 5865                                    | 84                                | 100                       |



Source: Russian Public Opinion Research Centre, Prodexpo 2018