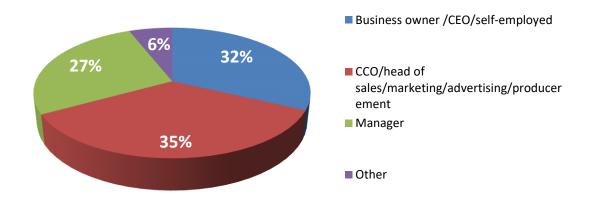

| 5%  |
| Agriculture industry, agricultural holdings, Farms, agricultural cooperatives | 4%  |
| Production/supply of food processing equipment                                | 3%  |
| Transport and logistics, services                                             | 3%  |
| State, municipal management                                                   | 2%  |
| Financial sectors, banks                                                      | 2%  |
| Research institutes, science, education                                       | 2%  |
| Advertising services                                                          | 1%  |
| Other                                                                         | 2%  |

<sup>\*</sup>Multiple replies possible

### **Job titles**



#### Goals\*



<sup>\*</sup> Multiple replies possible

## Visitor geography:

| Total number of visitors | Including visitors from Russia | Including visitors from other countries | Including<br>regions of<br>Russia | Number<br>of<br>countries |
|--------------------------|--------------------------------|-----------------------------------------|-----------------------------------|---------------------------|
| 61971                    | 56106                          | 5865                                    | 84                                | 100                       |



Source: Russian Public Opinion Research Centre, Prodexpo 2018