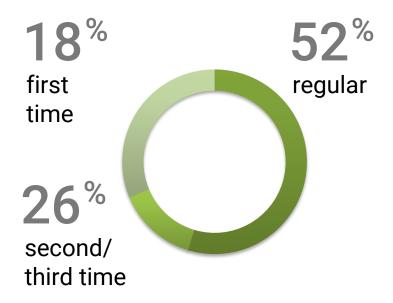

iland, Turkiye, Turkmenistan, Uzbekistan, Vietnam





## Exhibitors

1,565
Russian

exhibitors



**48** Russian regional pavilions

Republics of Adygea, Buryatia, Crimea, Ingushetia, Kabardino-Balkaria, Kalmykia, Karelia, Khakassia, Mordovia, North Ossetia–Alania, Sakha (Yakutia) and Udmurtia; Altai, Krasnodar, Perm, Primorsky and Stavropol Krais; Sebastopol; Arkhangelsk, Astrakhan, Belgorod, Chelyabinsk, Irkutsk, Kaliningrad, Kirov, Kostroma, Kurgan, Kursk, Leningrad, Moscow, Novgorod, Novosibirsk, Omsk, Orenburg, Orel, Penza, Samara, Saratov, Smolensk, Tula, Tver, Ulyanovsk, Vladimir, Volgograd, Vologda, Voronezh, and Yaroslavl Oblasts; Khanty-Mansi Autonomous Okrug – Ugra

## **Exhibitors**

467

Foreign exhibitors

12

Foreign national pavilions





#### Frequency of participation



#### Participant goals

| Sign contracts /              | 80%   |
|-------------------------------|-------|
| agreements                    | 00%   |
| Diversify markets,            | 68%   |
| enter new markets and regions | 00%   |
| Increase                      | 66%   |
| sales                         | 00%   |
| Promote products /            | 54%   |
| services                      | 34 %  |
| Search                        | 23%   |
| for suppliers                 | 25/0  |
| Learn about new products /    | 22%   |
| market analysis               | ZZ /0 |
| Carry out                     | 11%   |
| investment projects           | 11/0  |

#### High ROI for participants

Exhibitors achieved their goals

88%

Exhibitors satisfied with business leads

92%

Exhibitors would recommend