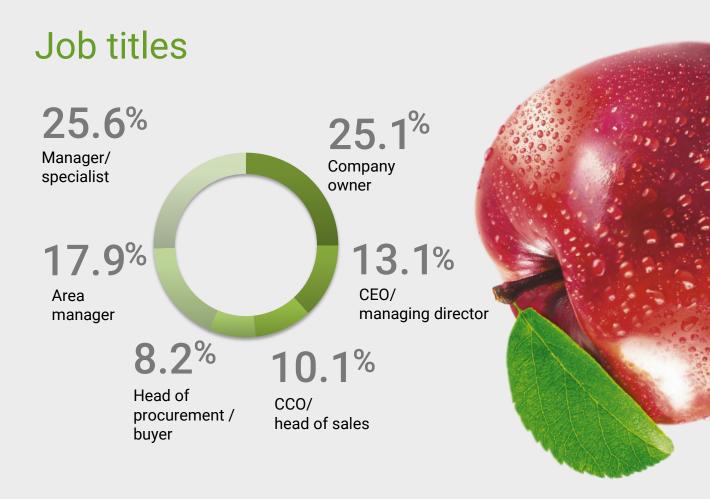

| 00%   |
| Diversify markets,            | 68%   |
| enter new markets and regions | 00%   |
| Increase                      | 66%   |
| sales                         | 00%   |
| Promote products /            | 54%   |
| services                      | 34 %  |
| Search                        | 23%   |
| for suppliers                 | 25/0  |
| Learn about new products /    | 22%   |
| market analysis               | ZZ /0 |
| Carry out                     | 11%   |
| investment projects           | 11/0  |

#### High ROI for participants

Exhibitors achieved their goals

88%

Exhibitors satisfied with business leads

92%

Exhibitors would recommend their partners and peers to participate in Prodexpo

98%



## Visitors

67,753 106 visitors countries

89 regions of Russia



## Visitors

78.9%

of visitors are decision makers or main influencers

45.9<sup>%</sup>

of visitors plan to buy after the exhibition Feedback

27,800+

of visitors interested in entering foreign markets

20,900+

visitors were newcomers



#### **Industry sectors**



| Wholesale of food/soft drinks                                                                                                       | 25.2% |
|-------------------------------------------------------------------------------------------------------------------------------------|-------|
| Wholesale of alcoholic beverages                                                                                                    | 4.8%  |
| Production of food/soft drinks